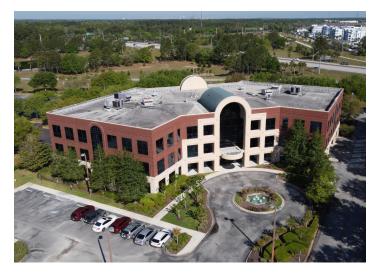

## ±3,391 - 6,394 RSF OFFICE SPACE AVAILABLE FOR LEASE

Grand atrium entry with glass elevators

- OFFERING SUMMARYAvailable±3,391 6,394 RSFLease Rate\$21.00 RSF/YR FULL SERVICEParking4:1,000 RSF
- Beautifully landscaped with fountain in front of building
- Conveniently located near retail, restaurants, and banking
- Near the Butler Blvd & Southside Blvd Interchange
- Ample Parking

## PROPERTY PHOTOS CENTURION PLAZA - 10245 CENTURION PKWY N