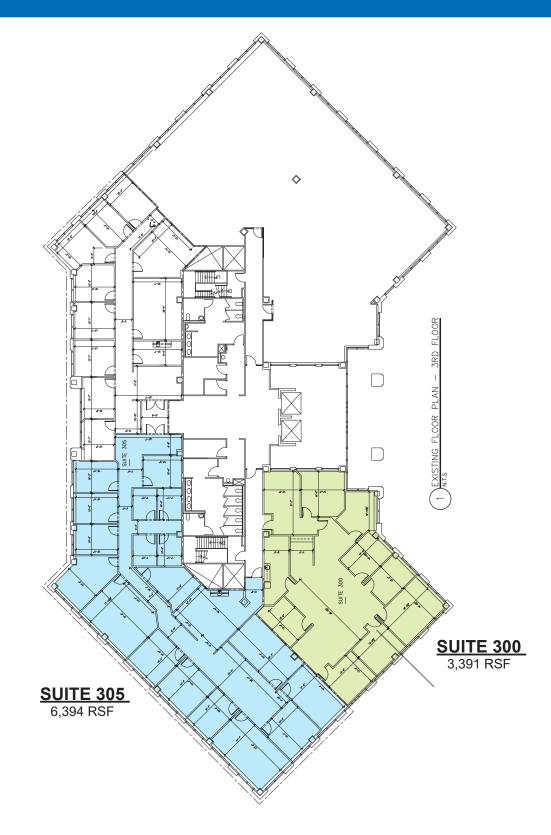

| Suite |                   | Size<br>(RSF) | Asking Rate<br>(\$/RSF/YR) |  |  |  |
|-------|-------------------|---------------|----------------------------|--|--|--|
| 305   | AVAILABLE 6/2024  | 6,394         | \$21.00                    |  |  |  |
| 300   | AVAIALABLE 3/2024 | 3,391         | \$21.00                    |  |  |  |

## **3RD FLOOR PLAN** CENTURION PLAZA - 10245 CENTURION PKWY N

Procuring broker shall only be entitled to a commission, calculated in accordance with the rates approved by our principal only if such procuring broker executes a brokerage agreement acceptable to us and our principal and the conditions as set forth in the brokerage agreement are fully and unconditionally satisfied. Although all information furnished regarding property for sale, rental, or financing is from sources deemed reliable, such information has not been verified and no express representation is made nor is any to be implied as to the accuracy thereof and it is submitted subject to errors, omissions, change of price, rental or other conditions, prior sale, lease or financing, or withdrawal without notice and to any special conditions imposed by our principal.